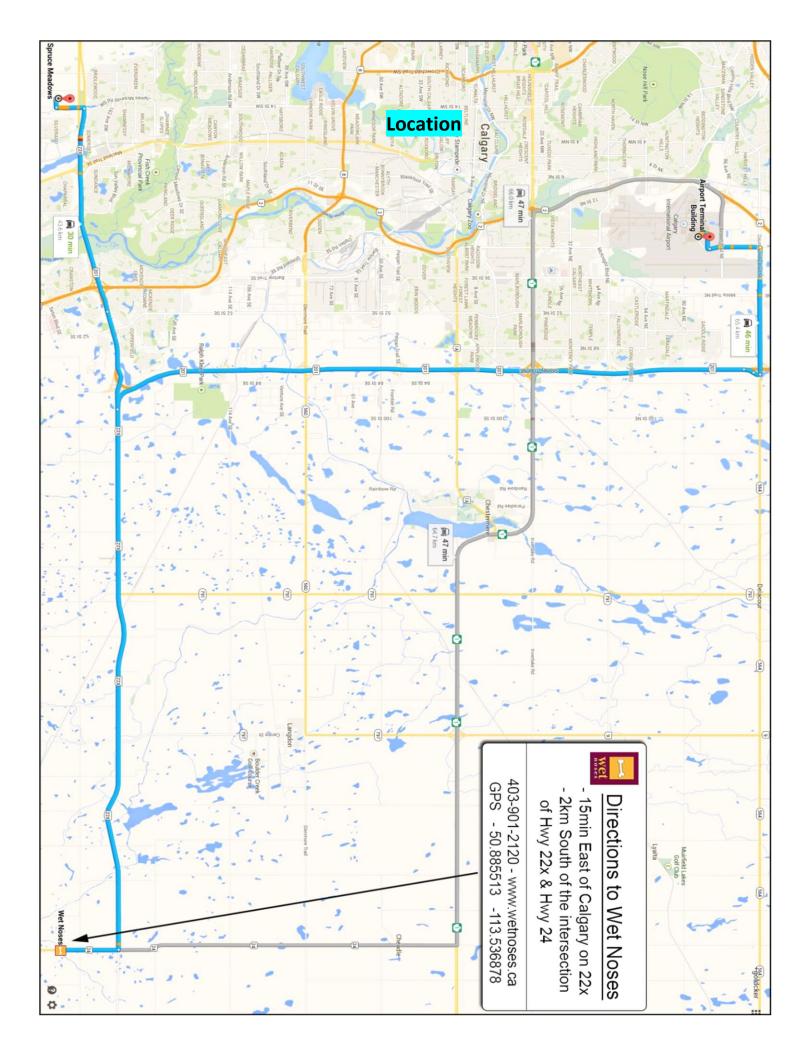

# **Rocky Mountain Working Herding Club of Alberta**

GROUP SPECIALTY – Working & Herding (Groups 3 & 7 ONLY) REGULAR CLASSES

TWO DAYS OF GROUP SPECIALTIES: Saturday July 15, 2023 & Sunday July 16, 2023

Wet Noses Bed and Biscuit (near Calgary) 223042 Highway 24 (#324) Carseland, AB

All held at Wet Noses Bed & Biscuit near Calgary, AB

Thursday July 13 – Friday July 14 2 CKC Obedience Trials

Thursday July 13 – Friday July 14 2 CKC Rally Trials

Saturday July 15 – Sunday July 16 2 CKC Working / Herding Conformation Specialties