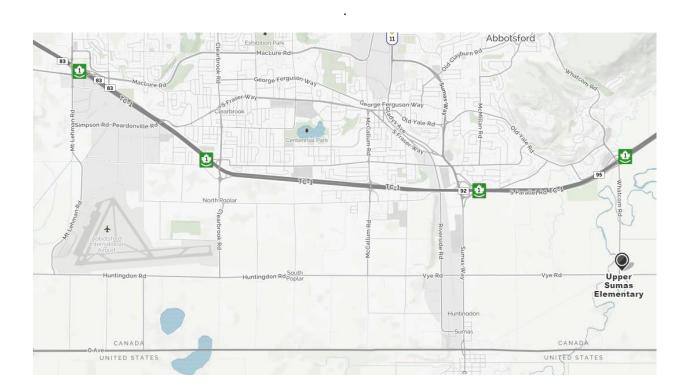

### <u>Directions to Upper Sumas School - 36321 Vye Road, Abbotsford</u>

**From Highway 1:** take Exit #95 in east Abbotsford (Whatcom Road) and proceed south on Whatcom Road. School is at the corner of Vye Rd. and Whatcom Rd. on your left.

<u>From the US:</u> – take exit 256 in Bellingham and proceed north on Hwy. 539 (Guide Meridian Road) for 13 miles. Turn right at traffic signal onto Badger Road (Hwy. 546) and continue for approximately 12 miles. Follow signs and take the Sumas border crossing. Turn right at the traffic light onto Vye Road (gas station on your left). Turn left onto Whatcom Road and school is immediately on your right.