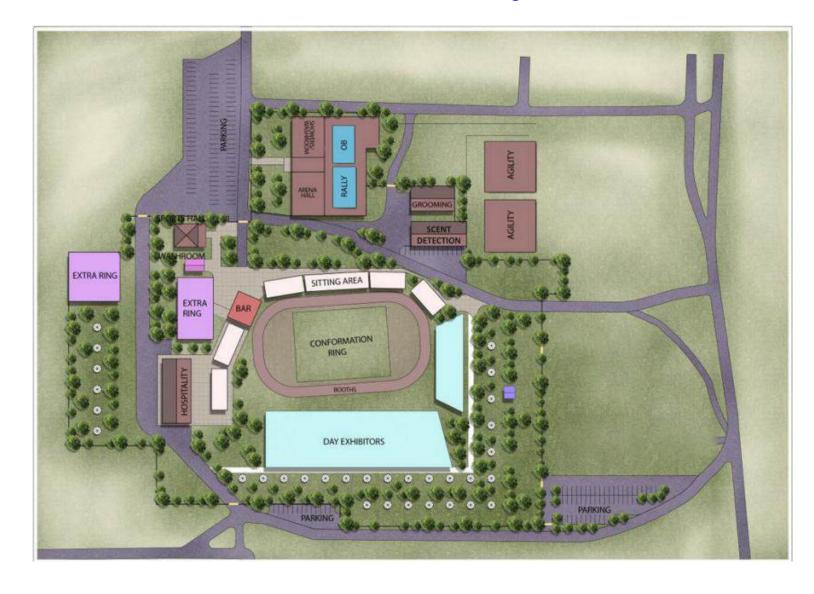

#### Sunday, August 24, 2025

The Standard Schnauzer Club of Canada (pg 43)

(19) BOOSTERS - For details see Page 9

Junior Handling - SD & G - Conformation - Sunday August 24, 2025

MAXVILLE FAIRGROUNDS 35 FAIR ST, MAXVILLE, ON K0C 1T0