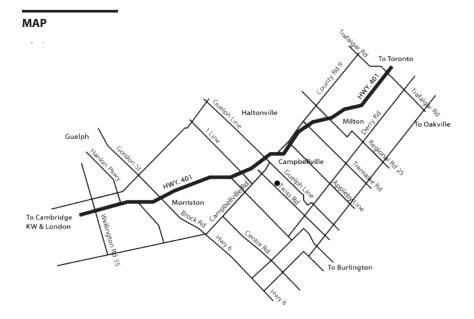

# 8321 Twiss Road, Campbellville, ON LOP 1B0

These Shows Held Under The Canadian Kennel Club Rules Unbenched – Outdoors - Uncovered