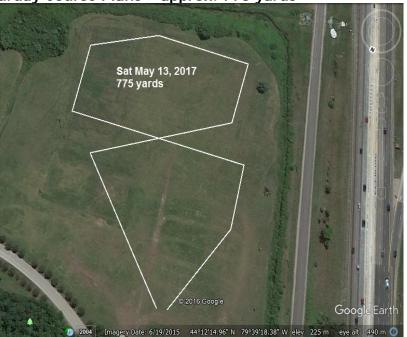

### **Course Plans:**

These plans are approximate and **will** be modified to suit the field conditions on the day. Course will be reversed for finals – Run Offs and Best in Field will be run in the direction the judges choose.

Saturday Course Plans - approx. 775 yards

Sunday Course Plans - approx. 830 yards