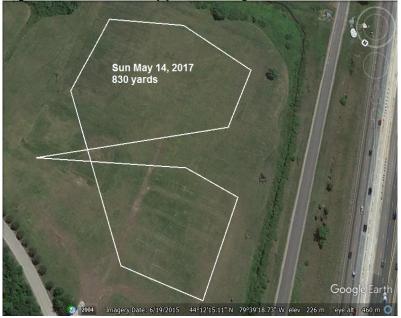

### **Course Plans:**

These plans are approximate and **will** be modified to suit the field conditions on the day. Course will be reversed for finals – Run Offs and Best in Field will be run in the direction the judges choose.

Saturday Course Plans - approx. 775 yards

Sunday Course Plans - approx. 830 yards