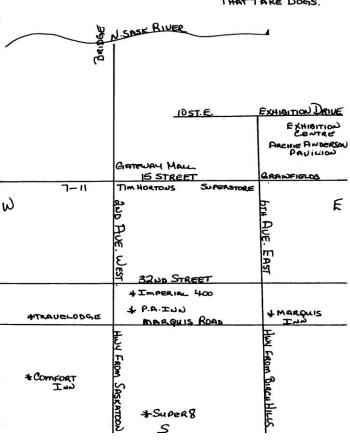

#### **HOTELS / MOTELS THAT ACCEPT DOGS**

#### Be sure to mention you are attending the dog shows when you book your room.

| Best Western                    | 602 36 <sup>th</sup> Street | 1-800-780-7234 |
|---------------------------------|-----------------------------|----------------|
| Comfort Inn                     | 3863 2 <sup>nd</sup> Ave W  | 763-4466       |
| Prince Albert Inn               | 3680 2 <sup>nd</sup> Ave W  | 922-5000       |
| Super 8 Motel (Small dogs only) | Hwy 2 South                 | 1-800-800-8000 |
| Travelodge                      | 3551 2 <sup>nd</sup> Ave W  | 764-6441       |

## мар to Show Site

MOTELS HOTELS
THAT TAKE DOGS.