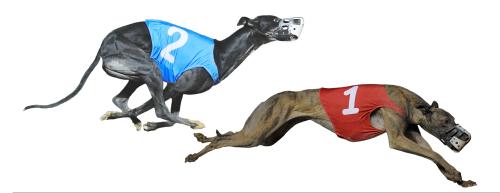

# ASPEN GROVE SIGHTHOUND ASSOCIATION 225 YARD STRAIGHT RACE

SUNDAY OCTOBER 7, 2018, Roll call & Inspection at 11:30 AM
Held in Okotoks Alberta.

## **ADDITIONAL INFORMATION**

- All Hounds must wear muzzles and proper race Blankets.
- Whippet size race blankets will be available on site.
- Participants must provide their own muzzles.
- 3 programs means that hounds will run three times unless scratched, dismissed, or disqualified.
- · Races will be a maximum of 4 dogs.
- Whippets, Greyhounds, IG's and Basenjis are BOX started, other Breeds may be hand slipped.
- Bring your own shade and water.
- There is no concession, please come prepared with food and refreshment.
- No Camping on site, day time set up only. No Exceptions!
- All dogs on site must be under control at all times. No loose dogs.
- Please, pick up after your dogs and yourselves \$10.00 fine for not picking up.
- Container with a black bag is for recyclables and white bags for dog droppings.
- We no longer take care of personal garbage. You bring it, you take it!
- Females in season and lame hounds will have their entry fee refunded provided notice is given prior to or during Roll call. A veterinarian certificate may be requested.
- Entries will be refunded or kept for the next race meet (your decision) if we have to cancel the meet due to weather or other unforeseen circumstances.
- A brief handlers meeting will be held at Roll Call.
- Hounds not present at Roll call are scratched and entry fee not refunded.
- Anyone exhibiting unsportsmanlike conduct will be asked to leave the race site.