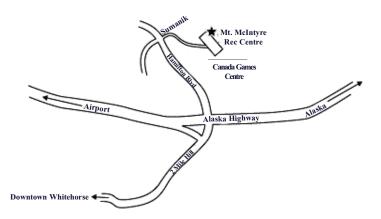

#### YUKON KENNEL CLUB DOG SHOW

Held At Mount McIntyre Recreation Centre Off Hamilton Blvd., Whitehorse, YT

Mt. McIntyre Rec. Centre is behind the new Canada Games Complex, which faces Hamilton Blvd..

The Complex offers swimming in their large pool and relaxation in the hot tub, steam room or sauna. There is a shallow pool with slides for the children,

The Complex hosts a coffee bar, a Subway outlet, an indoor walking track, a fitness centre, an indoor soccer area, ice skating area and skate rentals, and a children's playroom. Come and visit this beautiful centre just a 5 minute walk down from the Mt. McIntyre Recreation Centre.

Coming from the west (from Alaska) on the Alaska Highway, turn right at the intersection with lights at the corner of Hamilton Blvd. and Alaska Highway.

Coming from the east (from the Airport) turn left at the intersection with lights at the corner of Hamilton Blvd. and Alaska Highway.

Coming from downtown Whitehorse, continue straight up the 2 Mile Hill, through the intersection, on to Hamilton Blvd.

Turn right off Hamilton Blvd., onto Sumanik Drive and into McIntyre Rec. Centre.

Tourism spots in Whitehorse include the Beringia Centre, the Transportation Museum, the Tourism Centre, the Klondike Paddlewheeler and other interesting options.