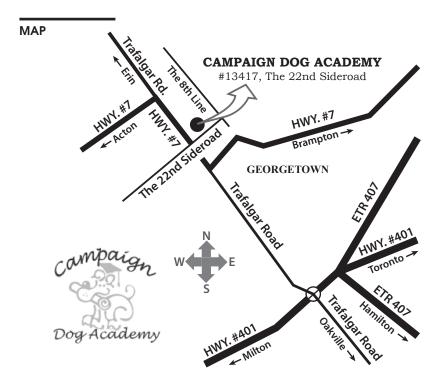

#### **DIRECTIONS from Highway 401:**

Take Trafalgar Road (exit #328) north to Highway 7. Turn left at Hwy. 7. Turn right at 22<sup>nd</sup> Sideroad (1<sup>st</sup> road on the right). Campaign Dog Academy is on the left hand side, just north of Hwy. 7.