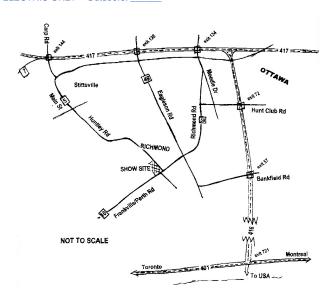

# Friday, Saturday & Sunday

May 24, 25 & 26, 2024

(unbenched, unexamined, outdoors)

Richmond Agricultural Fairgrounds 6107 Perth St., Richmond (Ottawa) Ontario K0A 2T0

This is the 137<sup>th</sup> Anniversary of The Ottawa Kennel Club 357<sup>th</sup>, 358<sup>th</sup>, 359<sup>th</sup> Shows held by The Ottawa Kennel Club 3 ALL BREED CHAMPIONSHIP DOG SHOWS (outdoors) 3 Obedience Trials 1 Saturday, 2 Sunday 3 Rally Obedience Trials – 2 Friday, 1 Saturday 3 Scent Detection Trials – 1 Trial Per Day