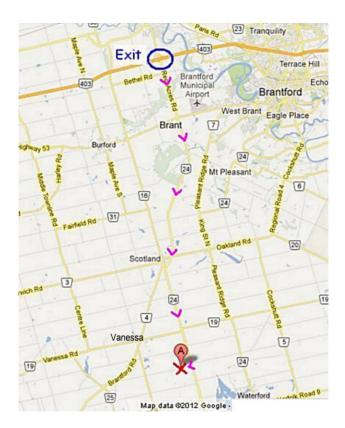

**Venue**: The Poodle Farm

1800 Windham Road 6 Vanessa, ON, NOE 1V0

## **Scent Detection Trials**

The Poodle Farm 1800 Windham Road 6 Vanessa, ON NOE 1V0

Date: Sunday, January 7, 2024

| COMPONENT INFOR                                                                                      | MATION:<br>Novice<br>Open<br>Excellent<br>Master | Container<br>Container | Interior Interior Interior Interior | Exterior Exterior               |                     |       |
|------------------------------------------------------------------------------------------------------|--------------------------------------------------|------------------------|-------------------------------------|---------------------------------|---------------------|-------|
| FEE TOTALS ENCLOSED                                                                                  | Entry \$_                                        |                        | Listing \$                          |                                 |                     |       |
| DOG INFORMATION                                                                                      | •                                                |                        |                                     |                                 | r                   | )ato  |
| Registered Name of Dog                                                                               |                                                  |                        |                                     |                                 |                     | Date  |
| Birth                                                                                                | breeu                                            |                        |                                     |                                 | sex                 |       |
| CKC Registration • , Ern                                                                             | · , TCN · , PEN                                  | · , CCN · , MC         | N •                                 |                                 |                     |       |
| Call Namo                                                                                            |                                                  |                        |                                     | Place of Pirth                  | Canada - Elcowho    | ro -  |
| Call Name                                                                                            |                                                  |                        |                                     |                                 | Cariada • Eisewrie  | :ie • |
| Breeder                                                                                              |                                                  |                        |                                     |                                 |                     |       |
| Sire                                                                                                 |                                                  |                        |                                     |                                 |                     |       |
| Dam<br>OWNER(S) & AGENT I                                                                            |                                                  |                        |                                     |                                 | unor[]or Agent      | г 1   |
|                                                                                                      |                                                  |                        |                                     |                                 | viiei [ ] Oi Ageiit | LJ    |
| Owner's Name                                                                                         |                                                  |                        |                                     |                                 |                     |       |
| Owner's Address                                                                                      |                                                  |                        |                                     |                                 |                     |       |
| Owner's Email                                                                                        |                                                  |                        |                                     | _Phone#                         |                     |       |
| Agent Name                                                                                           |                                                  |                        |                                     |                                 |                     |       |
| Agent Address                                                                                        |                                                  |                        |                                     |                                 |                     |       |
| Agent's Email                                                                                        |                                                  |                        |                                     | _Phone#                         |                     |       |
| I certify that I am the registere<br>responsibility for all statement<br>Canadian Kennel Club and by | ts made in this entry.                           | In consideration of    | the acceptance of th                | is entry, I (we) agree to be bo |                     |       |
| Signature of Owner or Agent                                                                          |                                                  |                        | Date                                |                                 |                     |       |