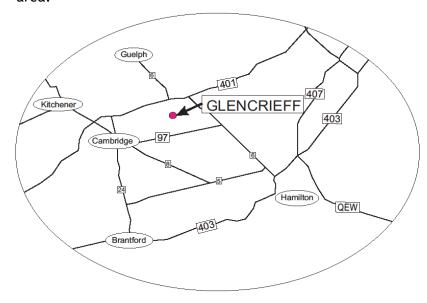

**HEADQUARTERS:** Glencrieff, Pinebank Kennels 7111 Concession 1, Puslinch, ON

Working Certificate Tests will be conducted on the grounds of Pinebank Kennels and at various local properties in the Puslinch area.

#### **ACCOMMODATIONS:**

Camping - Valens Lake Conservation Area, Regional Road 97, 905-659-7715 to reserve

The Comfort Inn Cambridge accepts dogs 220 Holiday Inn Drive, Cambridge, Ontario 519-658-1100

## **Veterinary Medical Services:**

A Veterinarian is present on site at head quarters

Emergency clinic: 405 Maple Grove Road, Unit 14, Cambridge Ontario, N3E 1B6 519-650-1617