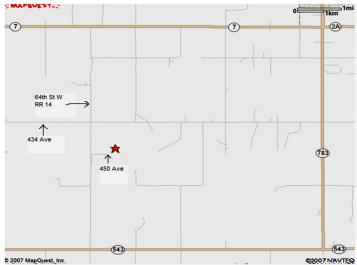

Turn right (West) on to #7 highway, continue past the Big Rock.

Next left (South) past Big Rock – 64th Street. Proceed south on 64th Street to 455 Avenue.

Turn left (East) on 455 Avenue and watch for signs.