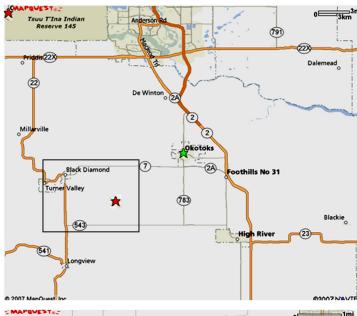

#### **Directions**

From Calgary – South on the #2 Highway, exit at the Okotoks overpass.

Proceed south through the town of Okotoks to the intersection of #2A and #7 Highways. (There will be a Sobeys on your left at the intersection.)

Turn right (West) on to #7 highway, continue past the Big Rock.

Next left (South) past Big Rock – 64th Street. Proceed south on 64th Street to 455 Avenue.

Turn left (East) on 455 Avenue and watch for signs.