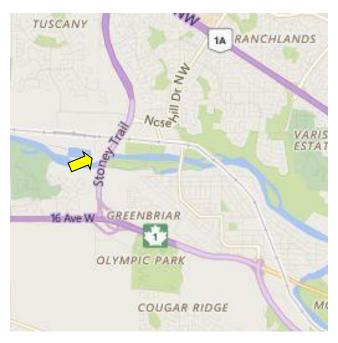

# \*\*\* LOCATION \*\*\* Fez Dome

5525, 5575 101 Street NW, Calgary, AB T3L 1S4

Held in conjunction with the Bernese Mountain Dog Club of Canada All Breed Rally Obedience Trials.

\*\*\*\*Two Obedience Trials and Two Rally Obedience Trials in One Day\*\*\*\*

All dogs must be on leash outside the building and kept away from the horses. There will be 2 rings (one obedience, one rally obedience), a warm up ring and plenty of benching space. The surface will be packed down dirt.