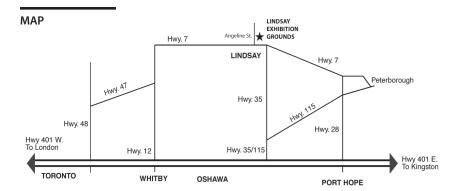

## LINDSAY CENTRAL EXHIBITION GROUNDS THE FARMERS' MUTUAL EXHIBITION BUILDING

354 Angeline Street South, Lindsay, Ontario

These Shows Held Under The Canadian Kennel Club Rules – Unbenched-Indoors