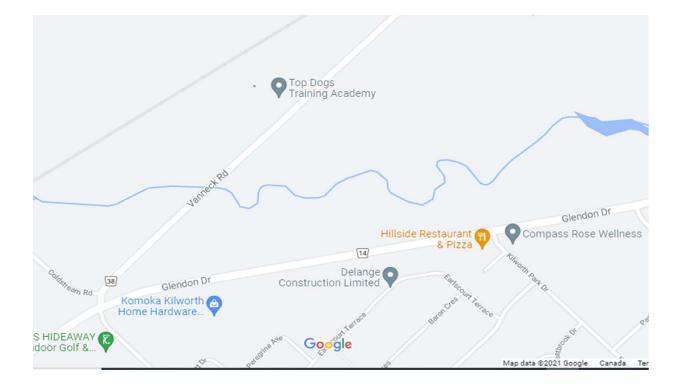

### **TOP DOGS TRAINING CLUB**

20215 Vanneck Road Komoka ON N0L 1R0

> JULY 14, 2023 JULY 15, 2023 JULY 16, 2023

### Directions to Komoka Top Dogs Obedience Club

**From Toronto:** Take 401 west to 402 exit 82 (Cty Road 14 Glendon Drive/Komoka/Mt Brydges). Turn left onto 14 at stop sign. Proceed north until you get to lights at 14 and Vanneck Road (Home Hardware is on right). Turn left onto Vanneck Road. As you start up first grade it is on the left at 20215 Vanneck Road.

**From Windsor:** Take 401 East, Exit 157 Road 14 Iona Road, Melbourne, Iona. Turn left towards Melbourne on County Road 14. This will change to County Road 9. Follow through Melbourne, second road is Glendon Drive. Turn Right onto Glendon Drive and follow through Mount Brydges and Komoka until you get to lights at Glendon Drive and Vanneck Road, Turn left onto Vanneck Road. As you start up first hill it is on the left at 20215 Vanneck Road.

**From North:** Take Vanneck Road South to 20215 Vanneck Road. Facility is on your right as you descend hill.