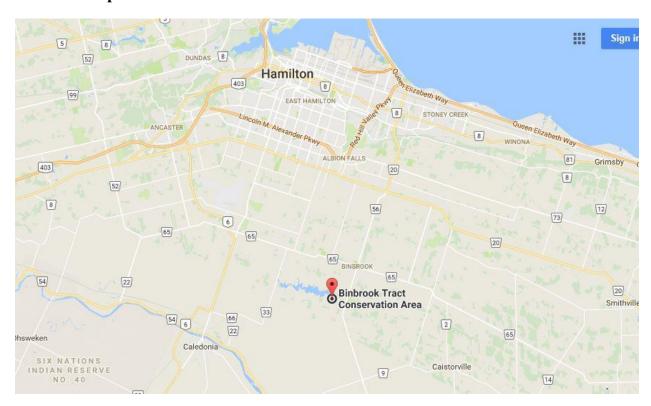

#### WATER TESTS FOR POINTING BREEDS

Tests held under CKC Rules For All CKC Recognized Pointing Breeds

**DATE**: Saturday, July 14, 2018 & Sunday, July 15, 2018

**LOCATION:** Binbrook Conservation Area, (Boat Launch Area)

550 Harrison Rd, Hamilton, ON LOR 1C0

**START TIME:** PROMPTLY at 8:00 a.m. Saturday and Sunday

**ENTRIES**: Only mail, email or fax entries will be accepted. No phone entries

Mail entries to:

Maria Foster, Test Secretary, 52 East 9<sup>th</sup> Street, Hamilton, ON L9A 3M7 or email to info.gspcc@gspcanada.com

#### **DRIVING DIRECTIONS:**

#### Please see map below:

**MEALS:** Lunch and refreshments available on the grounds both days at a reasonable cost.