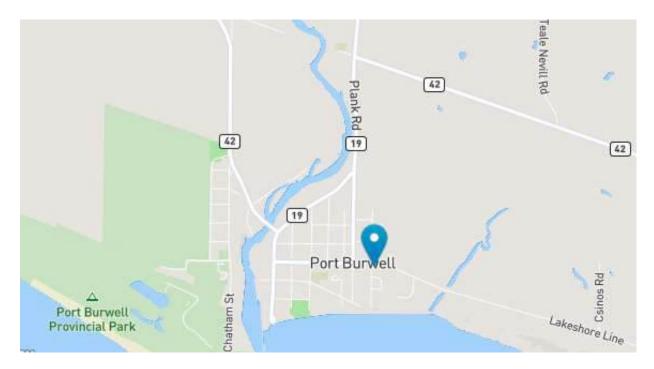

DIRECTIONS

Periscope Playhouse 42 Wellington St, Port Burwell, Ontario NOJ 1T0

Google map link: Periscope Playhouse - Google Maps