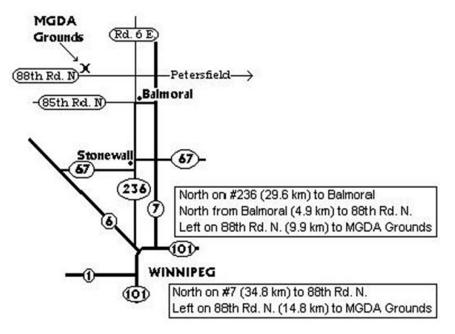

All events held outdoors - Benching and Camping Available Limited overhead cover for inclement weather. East St. Paul Community Centre, 264 Hoddinott Road, East St. Paul, Manitoba