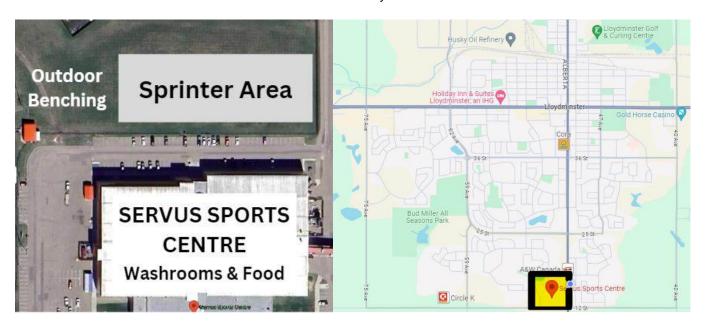

# **SERVUS SPORTS CENTRE (North Field)** 5202 12 Street Lloydminster, AB, T9V 0W1

\*Entirely fenced lure area & track\*

Permission has been granted by the Canadian Kennel Club for the holding of this event under CKC rules & regulations.

Unbenched

This is an OUTDOOR event

Unexamined