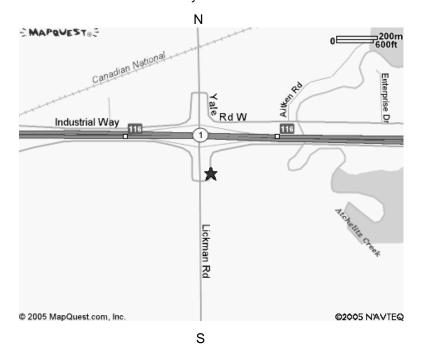

#### DIRECTIONS TO THE SHOW SITE

Heritage Park @ Lickman Road East from Vancouver, Hwy 1 take exit 116 (Lickman Road) West from Hope/Interior/Alberta, Hwy 1 take exit 116 (Lickman Road) From the United States, take either, Lynden or Sumas Border crossing, to Hwy 1 and then east of Hwy 1 to Exit 116 (Lickman Road) Heritage Park is on the South side of the freeway.