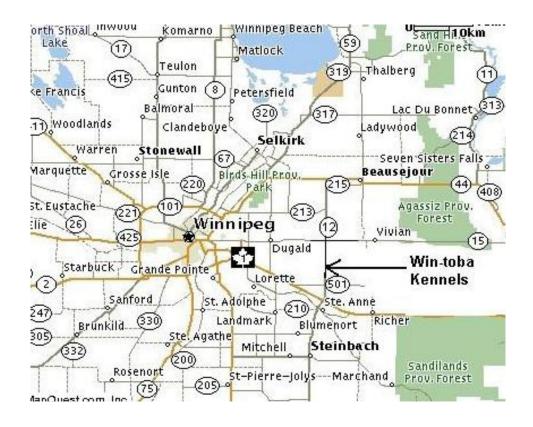

# **Directions to the Grounds**

Travel east from Winnipeg on Hwy #15 to Anola. Turn right on Hwy #12 and travel about 4.3 km south to Win-Toba Kennels(on East side of Hwy #12)