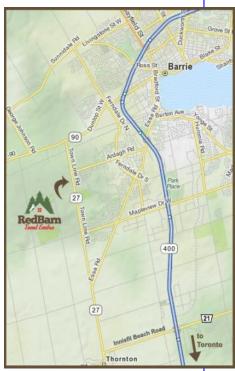

### <u>Directions to</u> The Red Barn Event Centre:

<u>From the 400:</u> Take the Essa Road exit. Turn west on Essa (sign says Essa Road South). Turn right at Ardagh Road. Follow Ardagh to County Road 27. Go South on County Road 27.(aka Town Line Road) Property is on the

west side of the road down a long driveway. There is a private residence at the front of the property.

From CR 27 South: Follow CR 27 northbound through Thorton. Continue north. After 5 minutes, look for signs on your right that show you have to turn LEFT to stay on CR 27. When you see that sign, turn left, continue on CR 27. When you come down the big hill look for our white flags on the west (left) side of the road. If you get to lights at Ardagh, you've gone too far.