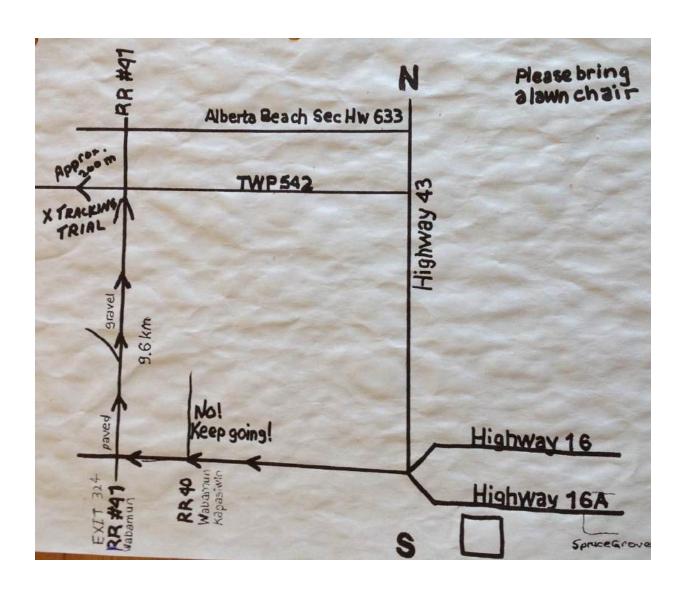

#### WILD ROSE TRACKING CLUB TRIAL RENDEZVOUS POINT

Travel West from Edmonton on Highway 16 (Yellowhead Highway). Exit North off Highway 16 at the Wabamun town exit (also signed for Whitewoods Golf Course). Head North (away from the Wabamun townsite) on paved road (Range Road 40A/40B). The paved road becomes gravel (Range Road 41). Continue North (straight) on the gravel to the intersection of Range Road 41 and Township Road 542. The rendezvous point (base camp) is approximately 200 meters West (left) of this intersection. The intersection of Range Road 41 and Township Road 542 will have "Tracking Test" signage.

An alternative route (with less gravel road travel) would have you travel West from Edmonton on Highway 16 (Yellowhead Highway). Exit North off Highway 16 at the Highway 43 exit. Travel North on Highway 43 to the intersection with Highway 633 (marked Alberta Beach). Turn left (West) onto Highway 633 and continue to Range Road 41. At the intersection of Highway 633 and Range Road 41 turn left (South) (this intersection is just off the top of the satellite map below) and continue to the intersection of Range Road 41 and Township Road 542. The rendezvous point (base camp) is approximately 200 meters West (right) of this intersection. The intersection of Range Road 41 and Township Road 542 will have "Tracking Test" signage.

Two maps to assist you in route finding are included below.

Please be at the rendezvous point <u>prior to 8:00 a.m.</u> each morning. The draw will take place at 8:00 a.m., with <u>first track at 8:30 a.m.</u>