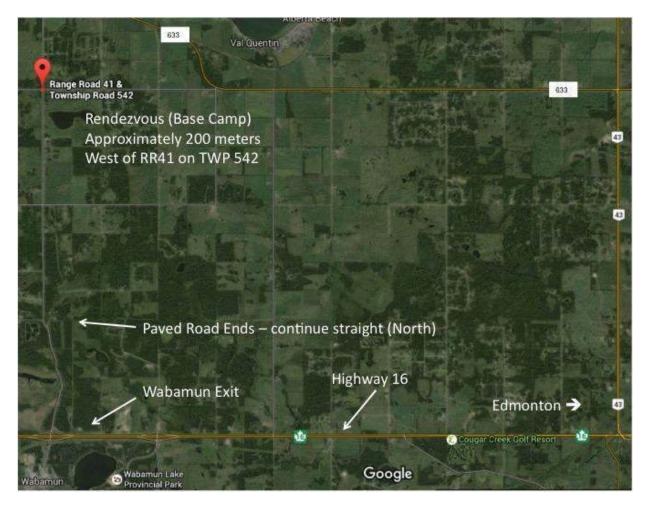

#### WILD ROSE TRACKING CLUB TRIAL RENDEZVOUS POINT

Travel West from Edmonton on Highway 16 (Yellowhead Highway). Exit North off Highway 16 at the Wabamun town exit (also signed for Whitewoods Golf Course). Head North (away from the Wabamun townsite) on paved road (Range Road 40A/40B). The paved road becomes gravel (Range Road 41). Continue North (straight) on the gravel to the intersection of Range Road 41 and Township Road 542. The rendezvous point (base camp) is approximately 200 meters West (left) of this intersection. The intersection of Range Road 41 and Township Road 542 will have "Tracking Test" signage.

An alternative route (with less gravel road travel) would have you travel West from Edmonton on Highway 16 (Yellowhead Highway). Exit North off Highway 16 at the Highway 43 exit. Travel North on Highway 43 to the intersection with Highway 633 (marked Alberta Beach). Turn left (West) onto Highway 633 and continue to Range Road 41. At the intersection of Highway 633 and Range Road 41 turn left (South) (this intersection is just off the top of the satellite map below) and continue to the intersection of Range Road 41 and Township Road 542. The rendezvous point (base camp) is approximately 200 meters West (right) of this intersection. The intersection of Range Road 41 and Township Road 542 will have "Tracking Test" signage.

Two maps to assist you in route finding are included below.

Please be at the rendezvous point <u>prior to 8:00 a.m.</u> each morning. The draw will take place at 8:00 a.m., with <u>first track at 8:30 a.m.</u>