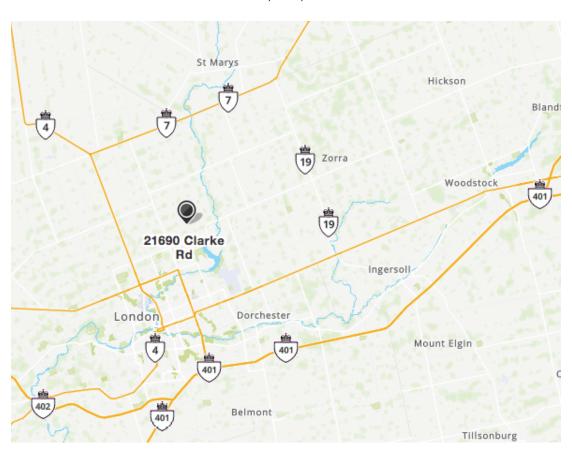

## COUNTRY CLUB FOR PETS 21690 Clarke Road, Arva ON N0M 1C0\*

# Country Club for Pets MAP 21690 Clarke Road, Arva, ON NOM 1C0