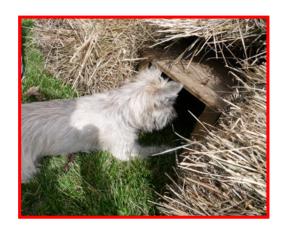

## Introduction to Quarry (IQ) FOR BEGINNERS

On leash, your dog will meet the rat in a secure cage above ground, and follow the rat through an above ground tunnel. Successful dogs will then be off lead, in a fully fenced area to explore the 10 foot underground tunnel to the quarry.