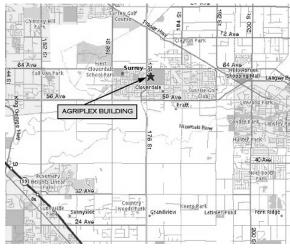

### **DIRECTIONS TO THE SHOW SITE**

#### The Showbarn building is behind the Agriplex

From the South: Take Hwy 15 (Pacific Highway) North to 62<sup>nd</sup> Avenue. Turn Right

From the West: Take Highway 1 to 176<sup>th</sup> Street turnoff (Exit #53). Go south on 176<sup>th</sup> to 62<sup>nd</sup> Avenue. Turn left.

From the East: Take Highway 1 to 176<sup>th</sup> Street turnoff (Exit #53). Go south to 62<sup>nd</sup> Avenue. Turn Left