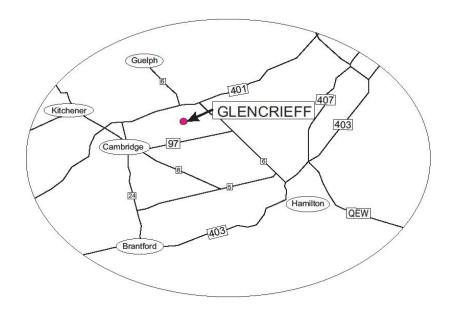

**HEADQUARTERS:** Glencrieff, Pinebank Kennels 7111 Concession 1, Puslinch, ON

Hunt Test will be conducted on the grounds of Pinebank Kennels and at various local properties in the Puslinch area.