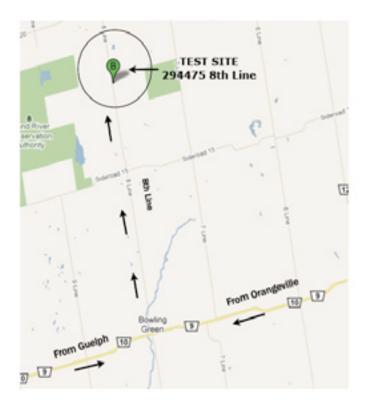

#### **DIRECTIONS TO TEST SITE:**

The property of: Frank Ferraro. 294475 8th Line, Amaranth, Ontario, Canada

#### From Guelph:

Take Hwy 6 north to Hwy. 109, (formerly Hwy. 9) Go east, (right) on 109 to 8th Line Amaranth, go north (left) on 8th Line for approximately 12 kms. Property on the right.

#### From Orangeville:

Follow Hwy. 109, (formerly Hwy. 9)
Go west on 109 to 8th Line Amaranth, go north (right)
on 8th Line for approximately 12 kms. Property on the right.