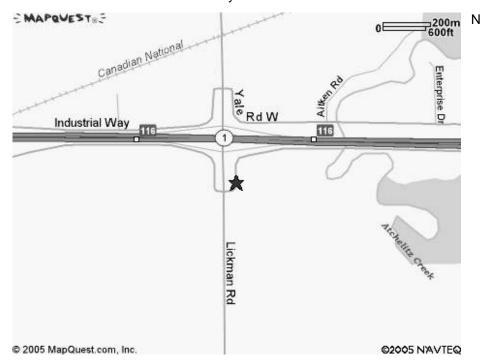

## **DIRECTIONS TO THE SHOW SITE**

Heritage Park @ Lickman Road
East from Vancouver, Hwy 1 take exit 116 (Lickman Road)
West from Hope/Interior/Alberta, Hwy 1 take exit 116 (Lickman Road)
From the United States, take either, Lynden or Sumas Border crossing, to
Hwy 1 and then east of Hwy 1 to Exit 116 (Lickman Road)
Heritage Park is on the South side of the freeway.