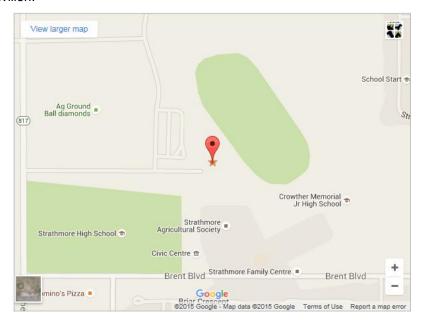

#### **Directions**

Trans-Canada Hwy/AB-1 E to Wheatland Trail/AB-817 N in Strathmore. Follow Wheatland Trail/AB-817 N and take first right after the High School. Go past the ball diamonds and campground through the gate to the Remuda Pavilion.

## Performance and Earthdog Association of Alberta

Four Licensed Barn Hunt Trials BHLE 162045, 162046, 162047, 162048

October 15 - 16, 2016

Strathmore & District Agricultural Society
Remuda Pavilion
33 Wheatland Trail
Strathmore, Alberta