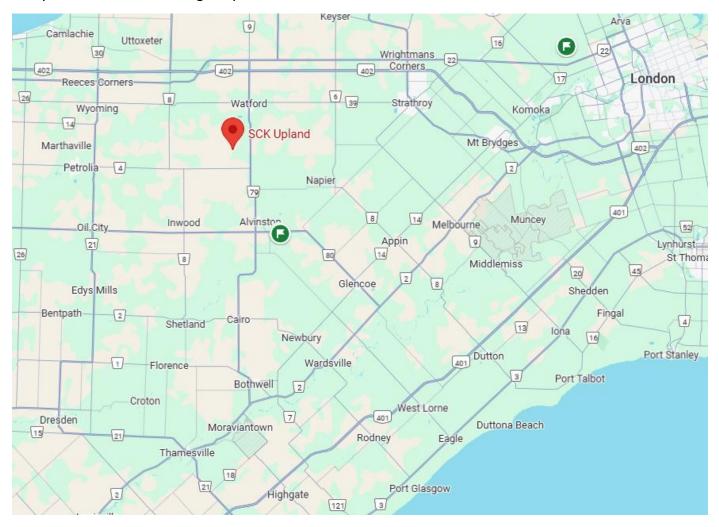

## WATER TESTS FOR POINTING BREEDS

Tests held under CKC Rules

For All CKC Recognized Pointing Breeds

**DATE**: Saturday July 12,2025 and Sunday July 13, 2025

**LOCATION**: SCK UPLAND located at 7523 La Salle Line, Watford, ON NOM 2S0

### **DRIVING DIRECTIONS:**

Use the <u>Google Maps link</u> or picture below: (DO NOT GO TO THE HOUSE) Signs at the field entrance Easily accessible from 402 highway exit 44

**MEALS**: Lunch and refreshments available on the grounds both days at a reasonable cost.