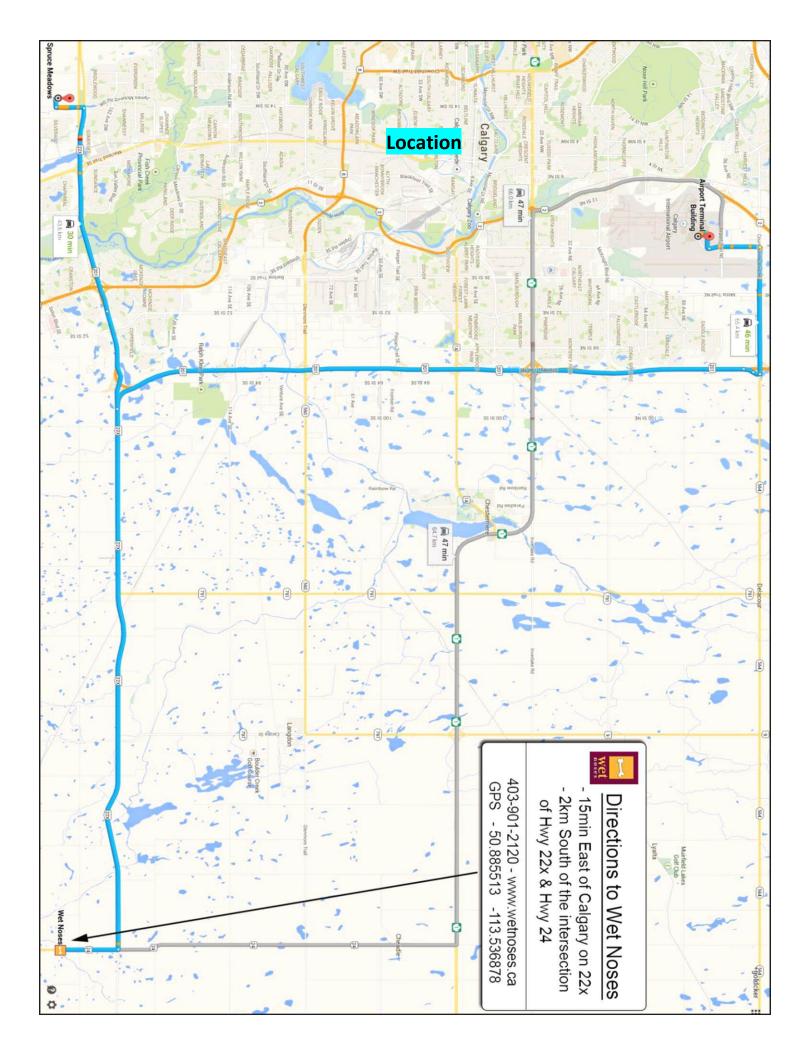

# **Rocky Mountain Working Herding Club of Alberta**

GROUP SPECIALTY – Working & Herding (Groups 3 & 7 ONLY) REGULAR CLASSES

TWO DAYS OF GROUP SPECIALTIES: Saturday July 12, 2025 & Sunday July 13, 2025

Wet Noses Bed and Biscuit (near Calgary) 223042 Highway 24 (#324) Carseland, AB