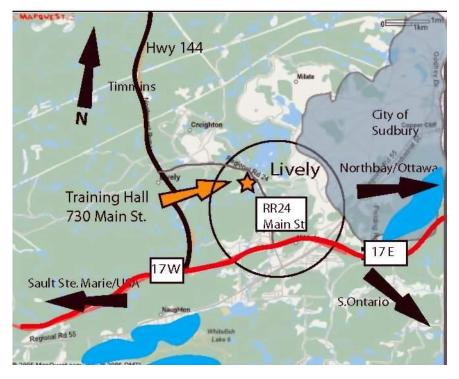

### Directions to Trial Site (730 Regional Road 24)

From Sudbury, take Hwy 17W, exit at Lively, turn right at 2<sup>nd</sup> set of lights onto RR24. Drive North 3 km. (past the blue Water Tower), turn into first drive on the left (#730) and drive around to the back of the building.

To be held at 730 Regional Road 24 Lively, ON (see map)

LIMITED ENTRY

PRE-ENTRIES CLOSE October 28<sup>th</sup> 2011 OR WHEN LIMIT IS REACHED OF 80 DOGS PER JUDGE PER DAY

To comply with CKC regulations, no entries may be accepted, altered, cancelled or substituted after the official closing date and time for entries except for as provided in the CKC Rules.