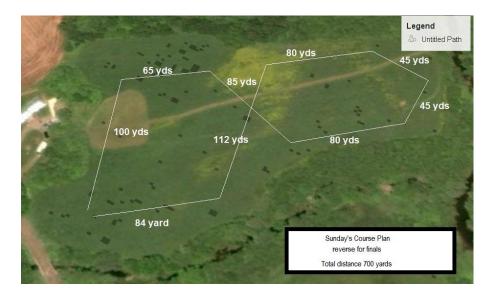

# COURSE PLANS

The club reserves the right to alter the course plan as required by weather and/or field conditions on the day of the match. Course will be reversed for finals and again for run-offs and BOB. BIF will be as per the Judges request. They will be changed to suit field conditions.

### Saturday

Sunday

**Course Plans:** 

These plans are approximate and will be modified to suit the field conditions on the day.

| Saturday           |                |
|--------------------|----------------|
| Ibizan Hound       | Carrie Greene  |
| Afghan Hound       | Andrea Sproule |
| Irish Wolfhound    | Andrea Sproule |
| Basenji            | Andrea Sproule |
| Saluki             | Andrea Sproule |
| Italian Greyhound  | Andrea Sproule |
| Greyhound          | Andrea Sproule |
| Whippet            | Andrea Sproule |
| Scottish Deerhound | Andrea Sproule |
| Borzoi             | Andrea Sproule |
| Pharaoh Hound      | Andrea Sproule |
| Singles            | Andrea Sproule |