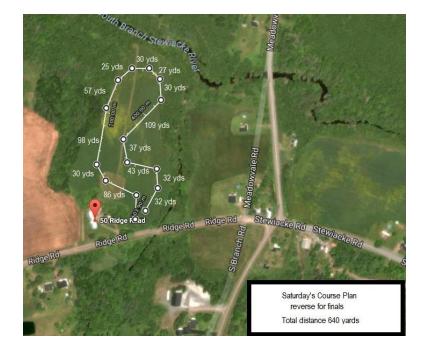

# COURSE PLANS

The club reserves the right to alter the course plan as required by weather and/or field conditions on the day of the match. Course will be reversed for finals and again for run-offs and BOB. BIF will be as per the Judges request. They will be changed to suit field conditions.

### Saturday

Sunday

**Course Plans:** 

These plans are approximate and will be modified to suit the field conditions on the day.

| Saturday           |                |
|--------------------|----------------|
| Ibizan Hound       | Carrie Greene  |
| Afghan Hound       | Andrea Sproule |
| Irish Wolfhound    | Andrea Sproule |
| Basenji            | Andrea Sproule |
| Saluki             | Andrea Sproule |
| Italian Greyhound  | Andrea Sproule |
| Greyhound          | Andrea Sproule |
| Whippet            | Andrea Sproule |
| Scottish Deerhound | Andrea Sproule |
| Borzoi             | Andrea Sproule |
| Pharaoh Hound      | Andrea Sproule |
| Singles            | Andrea Sproule |